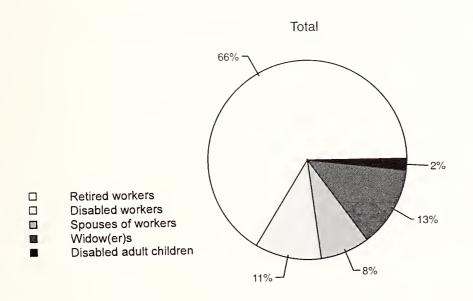

oyment (regular programs)                                                                                                       | 2.6 million                                     |
| Poverty                                                  | 1996 poverty income thresholds: Individual, aged 65 or older                                                                                                 | \$7,525                                         |
|                                                          | Couple, householder aged 65 or older                                                                                                                         | 9,491<br>16,029                                 |



Source: Table 5.A1.



# Adult OASDI beneficiaries, by sex, December 1996





Source: Table 5.A16.

# OASDI beneficiaries, by age, December 1996



Source: Tables 5.A1 and 5.A10.

## Average monthly OASDI benefit amounts, December 1996



Source: Table 5.A1.

Fully insured population as percent of population aged 17 or older in Social Security area, as of January 1, 1941–96



Source: Table 4.C5.

Social Security provides at least half of total income for a majority of beneficiaries, 1994



Social Security's role in reducing poverty, 1994



'An aged unit is either a married couple living together with the husband or wife aged 65 or older, or a person 65 or older, who does not live with a spouse. Beneficiary units are the subset of this group who are receiving Social Security benefits.

Source: Income of the Aged Chartbook, 1994, pp. 9 and 10. Background data fro